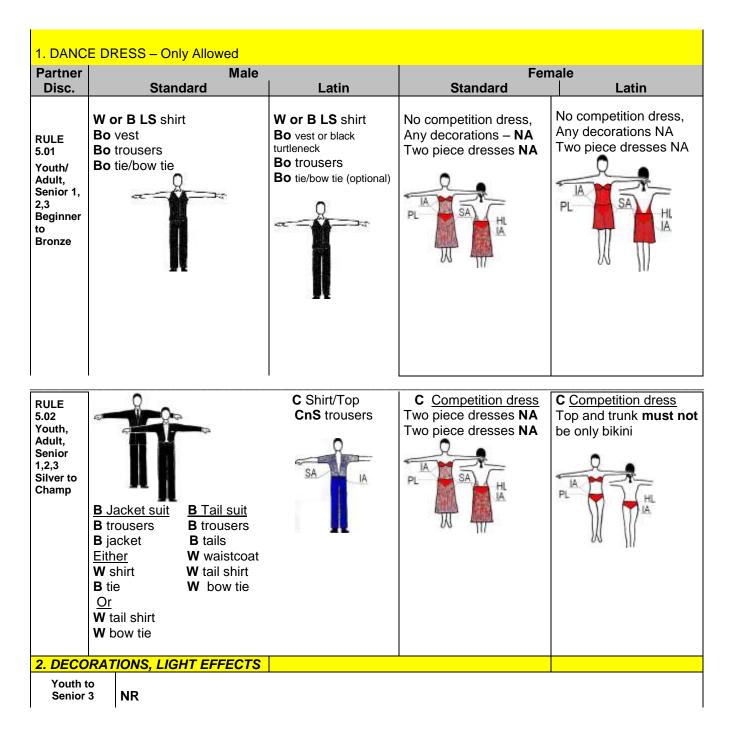

### 5.01 NEWCOMERS PRE-BRONZE, & BRONZE - Standard and Latin

#### Ladies:

#### Standard and Latin

- Competition style costumes are not permitted
- Dress, or skirt and blouse. General shape and modesty areas as per chart.
- Lady's dress must not be decorated with sequins, diamante, rhinestones, feathers, fringe, floats or similar decorations
- Materials must not have metallic thread or light effects.
- Dress or skirt **must be** between mid thigh & mid calf in length
- Bare midriffs, openings in the skirt in the front, side or back, pants, jeans, or jumpsuits are not permitted
- Floats are **not permitted**
- The breast area must be covered and have no see-through fabric on this area. (See IA (Intimacy area) in Champ diagram)
- High cut panties, tangas/thongs, skin coloured panties, or see through panties are **not permitted**. (See IA in Champ diagram)

#### Gentlemen:

Standard:

- Competition style outfits are **not permitted** at these levels
- Jacket or a plain black or navy vest or cardigan (No studio or club logos allowed.)
- Long sleeved white or black shirt
- black tie or bow tie
- suitable trousers No jeans or leather pants
- Black pants are permitted to have a satin stripe down the side and/or waist.

#### Latin:

- Competition style outfits are not permitted
- Long sleeved white or black shirt and a plain black or navy vest or cardigan (studio or club logos not permitted.)
- **or** a long sleeved plain black turtle neck
- Suitable trousers- No jeans or leather pants
- Black tie is optional
- Sequins, diamante, rhinestones, or similar decorations on the dance wear are not permitted

### 5.02 SILVER, GOLD, PRE-CHAMPIONSHIP, & CHAMPIONSHIP -Standard

See Dress Code Charts Below